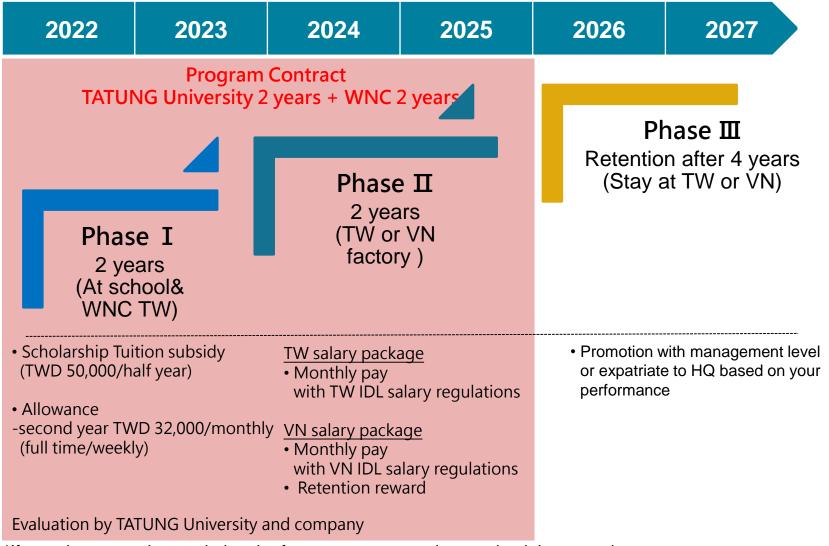

#### **Talent Program**

- Students have TOEFL IBT 40, TOEIC 450, IELTS 3.5 and above.
- Chinese requirement for graduation: Before graduating from master's degree, the Chinese language level must be at least Level 3 or above (TOCFL 3)

\*If you choose to give up during the four years, you need to pay back in proportion.