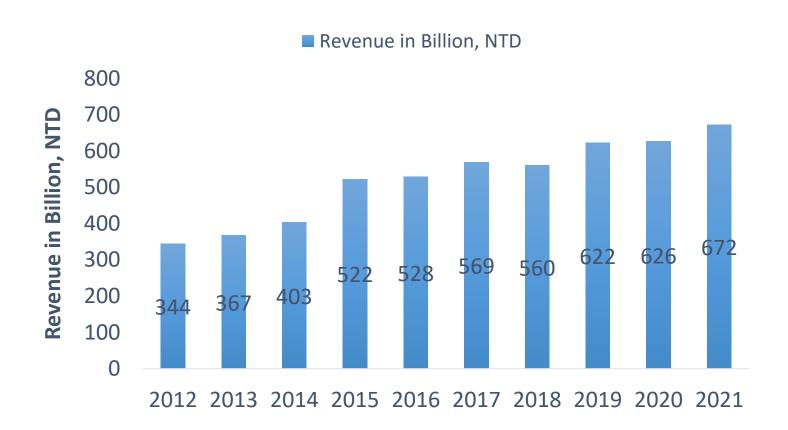

#### **Financial Performances**

To generate the necessary resources for the long term success through sustained profitable growth.