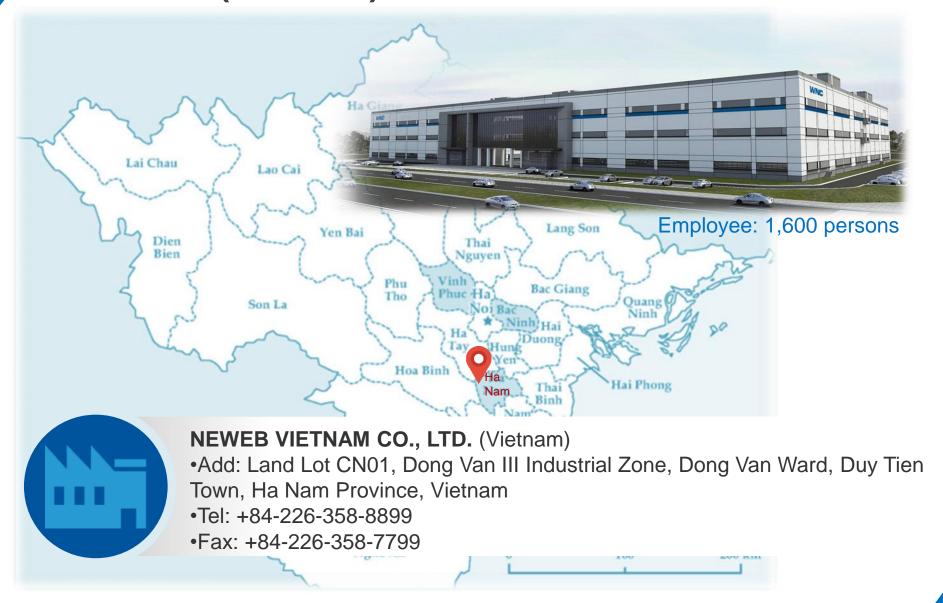

ite)
- 1st shipments of:
- 5G Mobile Hotspot
- 11ax enterprise AP
- Cat. 20 LTE CPE
- GPON ONT
- Android TV OTT STB
- 2018

• 1st shipments of:

- 5G CPE

- Wi-Fi 6 smart router with voice assistant
- RFID tunnel antenna

2019

- Began construction of:
- V2 (2<sup>nd</sup> VN mfg. site)
- S3 (3<sup>rd</sup> TW mfg. site)
- 1st shipments of:
- 5G repeater
- Fleet mgmt. recording & tracking device
- · R&D and investment
- 5G O-RAN equipment
- Wi-Fi 6EVN

2020

- · Merged Vietnam sites
- 1st shipments of:
- 5G O-RAN solution
- Wi-Fi 6E EAP
- XGS-PON
- SD-WAN
- RSU
- R&D and investment
- 5G high-power RU
- 5G smart factory solution

2021



## **WNC's Strengths**





## **Global Footprint**

✓ Our footprint comprises locations in Asia, the Americas, and Europe.





## **VN Plant (Ha Ham)**



## TW Plant (Hsinchu Site)





Add: 5 Lihsin Rd. VI, Hsinchu Science Park, Hsinchu 300, Taiwan

Tel: +886-3-666-7799 Fax: +886-3-666-8860



### **Talent Development**





## **Employee Benefits**

- Employees can apply for insurance coverage during their probation period.
- In accordance with the labor laws of Vietnam, employees get time off on national holidays and weekends, and also have annual leave.
- Employees get birthday gifts as well as New Year's gifts.
- Various teambuilding activities and company trips are held.
- Employees can participate in regularly-held training courses, enabling them to improve their career prospects in an industry with a bright future.





## Agenda

- WNC Company Introduction
- **WNC Talent Program**



**WNC** company website



#### **Talent Progr