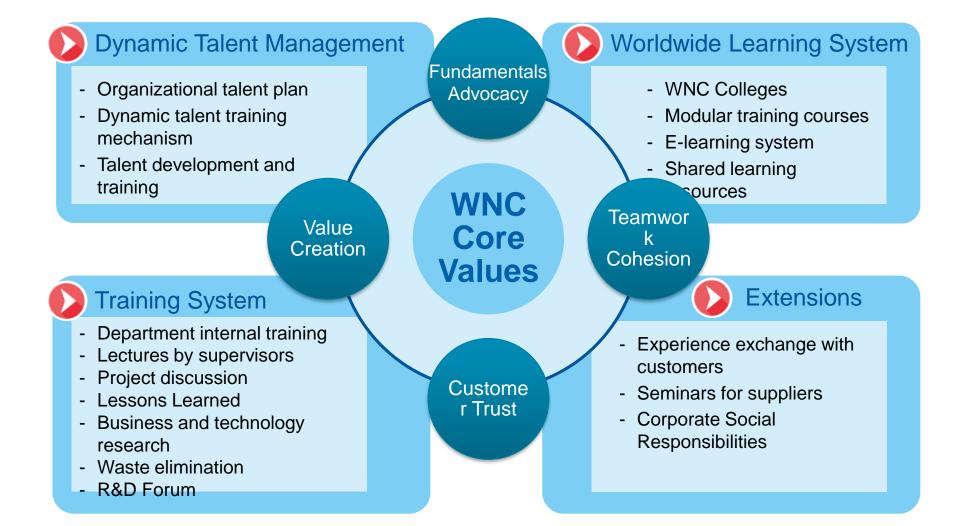

outer with voice assistant
- RFID tunnel antenna

2019

- Began construction of:
- V2 (2<sup>nd</sup> VN mfg. site)
- S3 (3<sup>rd</sup> TW mfg. site)
- 1st shipments of:
- 5G repeater
- Fleet mgmt. recording & tracking device
- · R&D and investment
- 5G O-RAN equipment
- Wi-Fi 6EVN

2020

- · Merged Vietnam sites
- 1st shipments of:
- 5G O-RAN solution
- Wi-Fi 6E EAP
- XGS-PON
- SD-WAN
- RSU
- R&D and investment
- 5G high-power RU
- 5G smart factory solution

2021



## **WNC's Strengths**





## **Global Footprint**

✓ Our footprint comprises locations in Asia, the Americas, and Europe.





## **VN Plant (Ha Ham)**



## TW Plant (Hsinchu Site)





Add: 5 Lihsin Rd. VI, Hsinchu Science Park, Hsinchu 300, Taiwan

Tel: +886-3-666-7799 Fax: +886-3-666-8860



### **Talent Development**





## **Employee Benefits**

- Employees can apply for insurance coverage during their probation period.
- In accordance with the labor laws of Vietnam, employees get time off on national holidays and weekends, and also have annual leave.
- Employees get birthday gifts as well as New Year's gifts.
- Various teambuilding activities and company trips are held.
- Employees can participate in regularly-held training courses, enabling them to improve their career prospects in an industry with a bright future.





## Agenda

- WNC Company Introduction
- **WNC Talent Program**



**WNC** company website



#### **Talent Program**

- Students have TOEFL IBT 40, TOEIC 450, IELTS 3.5 and above.
- Chinese requirement for graduation: Before graduating from master's degree, the Chinese language level